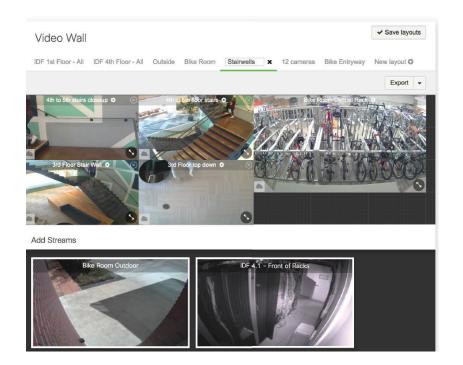

In the Meraki dashboard, users can easily stream video and create video walls for monitoring key areas across multiple sites without ever configuring an IP address or installing a plugin, while built-in analytics tools provide added value to organizations. Standardizing your school district's security camera deployment has never been easier.